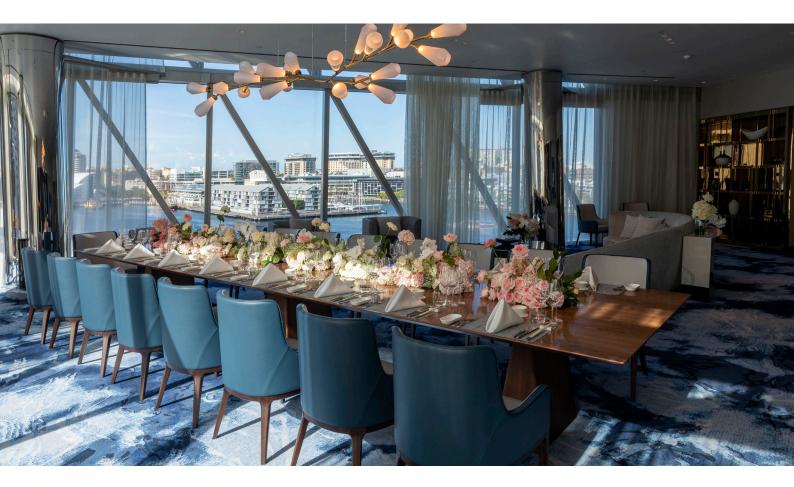

## OPAL SUITE

With beautiful views across the water to Darling Harbour, the Opal Suite offers one of city's most exquisite settings, and is a stunning location for intimate weddings.

The combination of highly tactile custom fabrics and delicate metallic detailing is where modern luxury meets traditional romance. Breathtaking views provide the perfect backdrop to your special day while our dedicated staff attends to your guests' every need.

## Features:

- Private bathroom
- Powder alcove
- Hanging closets

| Size:     | 178 sqm               |
|-----------|-----------------------|
| Capacity: | 40 guests   cocktail* |
|           | 20 guests   seated    |