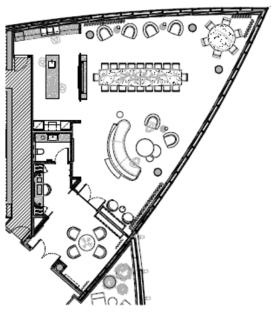

## Features:

- Private bathroom
- Powder alcove
- Hanging closets

| Size:     | 178 sqm               |
|-----------|-----------------------|
| Capacity: | 40 guests   cocktail* |
|           | 20 guests   seated    |