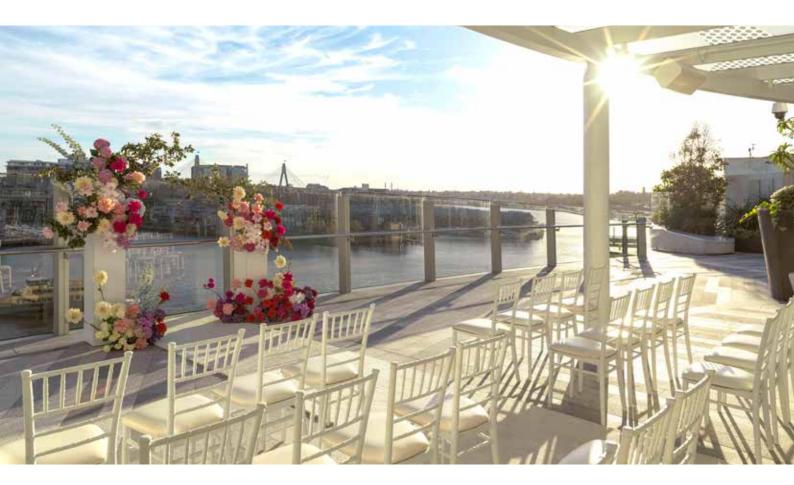

## THE PAVILION

Perfect for romantic ceremonies and stunning cocktail receptions, The Pavilion is designed for capturing unforgettable moments. Panoramic views across Sydney's bay serves as a spectacular backdrop for your special occasion.

## Features:

- In-built speakers
- White stand-alone bar

| Size:     | 97 sqm               |
|-----------|----------------------|
| Capacity: | 40 guests   cocktail |
|           | 40 guests   ceremony |