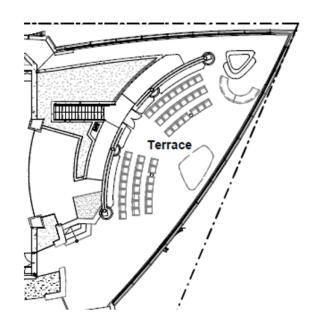

## THE PAVILION

Perfect for romantic ceremonies and stunning cocktail receptions, The Pavilion is designed for capturing unforgettable moments. Panoramic views across Sydney's bay serves as a spectacular backdrop for your special occasion.

## Features:

- In-built speakers
- White stand-alone bar

| Size:     | 97 sqm               |
|-----------|----------------------|
| Capacity: | 40 guests   cocktail |
|           | 40 guests   ceremony |