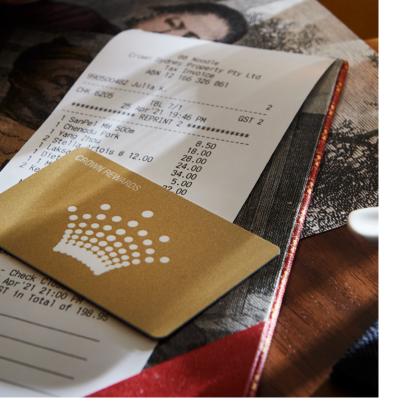

### Membership Tiers

#### Five Levels of Benefits

Crown Rewards offers five levels of Membership, each with its own unique set of Benefits.

To unlock the Benefits of each Tier, you need to earn the required number of Status Credits during the Membership Cycle to qualify.