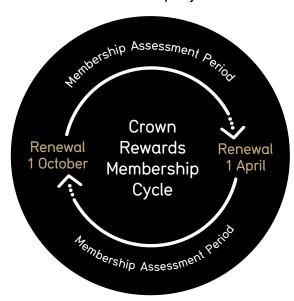

## Membership Cycle

Your Crown Rewards Membership is reviewed every six months on **1 April and 1 October.** 

Your Membership Tier is based on the number of Status Credits earned in the six months prior to these dates.

During each Membership Cycle, as soon as you reach the requisite number of Status Credits for the next Tier, you are eligible to be upgraded.

### How the Membership Cycle works: