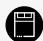

### 100 Crown Rewards Points = \$1

It's easy to use your Points to pay at Crown. Just show your Card at participating Crown Sydney venues and any Points on your Account which have been earned at Crown Sydney can be used.

# Redeeming Points for Table Play at Crown Sydney

With Crown Rewards, you can exchange your Points for Table Play on participating Crown table games.<sup>3</sup>