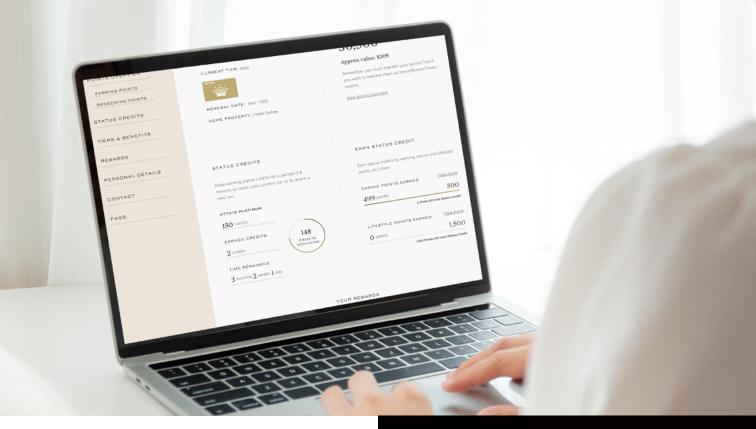

## Crown Resorts Mobile App and Member Hub

The Crown Resorts Mobile App and Member Hub are your essential gateway to all your Crown Rewards and Crown Sydney Casino Membership information.

From viewing your Points balance to checking your Status Credit progress, everything is at your fingertips.

You can even keep track of your personal offers and Rewards, anytime, anywhere.

Download the app for free today via the Apple Store or Google Play.