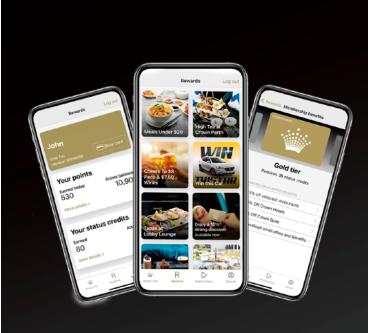

## Crown Resorts Mobile App and Member Hub

The Crown Resorts Mobile App and Member Hub are your essential gateway to all your Crown Rewards and Crown Sydney Casino Membership information.

From viewing your Points balance to checking your Status Credit progress, everything is at your fingertips.

You can even keep track of your personal offers and Rewards, anytime, anywhere.

Download the app for free today via the Apple Store or Google Play.